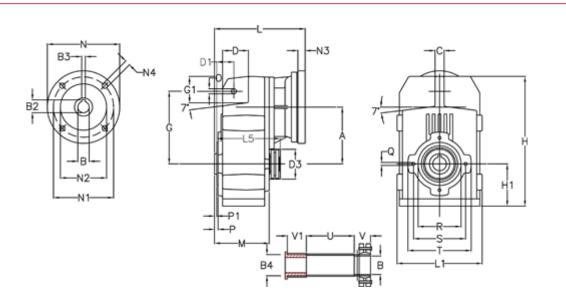

## **Measures**

| A = 211.30 | D1 = 65.0  | l5 = 222.0  | P1                                  | = 4.5    | V = 6  |
|------------|------------|-------------|-------------------------------------|----------|--------|
| B = 55     | d3 = 120   | M = 163.0   | Q                                   | = M12x19 | V1 = 5 |
| B1 = 24    | G = 278    | N = 200     | R                                   | = 180    |        |
| B2 = 27.3  | G1 = 105.5 | N1 = 165    | S                                   | = 215    |        |
| B3 = 8     | H = 479.0  | N2 = 130    | Т                                   | = 250    |        |
| B4 = 55    | H1 = 144.0 | N4 = M10x20 | Tightening torque Nm adapter bushin | g = 6.0  |        |
| C = 20     | L = 287.5  | O = 22      | Tightening torque Nm shrink disc    | = 12.0   |        |
| D = 93.5   | L1 = 273   | P = 8.5     | U                                   | = 91.0   |        |
|            |            |             |                                     |          |        |